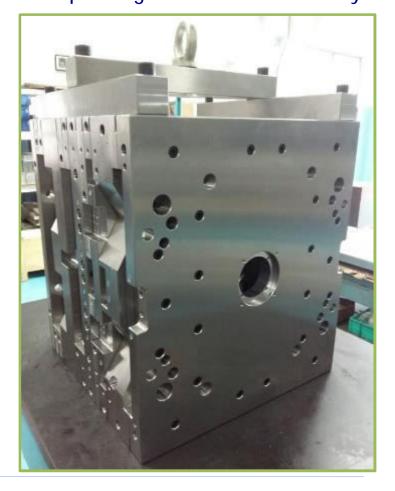

#### 32 Cavity Mold Base for Dermicool Cap.

16 Cavity Bi- Injection with IMC Mold Base.

24 Cavity Bi- Injection with IMC Mold Base for 40mm Cap.

Parachute Cap Mold Base – 24 cavity

170ml Cap Mold Base – 24 cavity