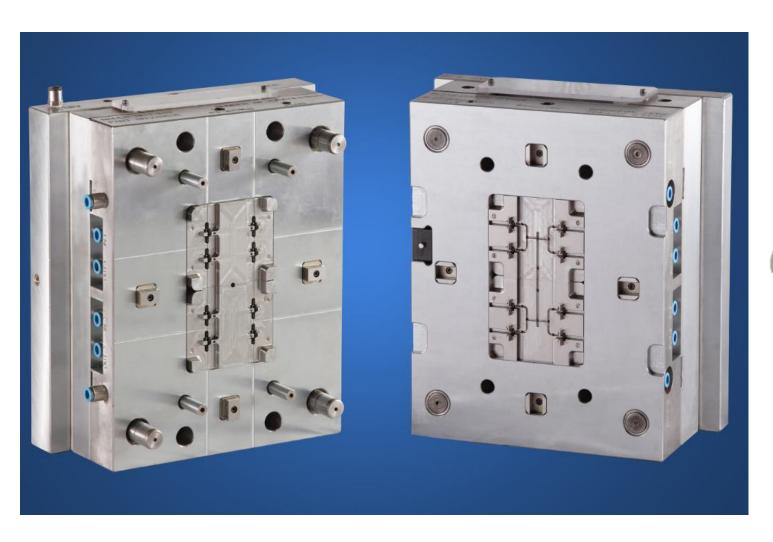

#### 500ml Ice Cream Jar 02-Cavity Mold.

| Description                                          | Product Image                           |
|------------------------------------------------------|-----------------------------------------|
| 08-Cavity Mold for G2810 for 'Legrand'               | - 1 - 1 - 1 - 1 - 1 - 1 - 1 - 1 - 1 - 1 |
| 08-Cavity Mold for <b>G2128 for</b> 'Legrand'        |                                         |
| 08-Cavity Mold for <b>G2129 for</b> 'Legrand'        |                                         |
| 08-Cavity Mold for <b>G2130 for</b> <u>'Legrand'</u> |                                         |

| Description                                           | Product Image            |
|-------------------------------------------------------|--------------------------|
| 16-Cavity Mold for <b>G2131 for 'Legrand'</b>         |                          |
| 16-Cavity Mold for <b>G2810 for 'Legrand'</b>         |                          |
| 16-Cavity Mold for Switch Base for 'Legrand'  2 Molds | [Ilagrand] Mada in India |

| Description                                              | Product Image |
|----------------------------------------------------------|---------------|
| 08-Cavity Mold for <b>Riblock for 'A Raymond'</b>        |               |
| 16-Cavity Mold for <b>Small Retainer for 'A Raymond'</b> |               |
| 16-Cavity Mold for <b>Big Retainer for 'A Raymond'</b>   |               |

| Description                                          | Product Image |
|------------------------------------------------------|---------------|
| 16-Cavity Mold for <b>Panel Clip for 'A Raymond'</b> |               |
| 1-Cavity Mold for Pipe Clip for 'A Raymond'          |               |

| Description                                              | Product Image               |
|----------------------------------------------------------|-----------------------------|
| 04-Cavity Mold for CB50530 for 'L & T'                   |                             |
| 04-Cavity Mold for CB50529 for 'L & T'                   | CBEOSZE L SPECIARS FRE LAND |
| 01-Cavity Mold for <b>Housing for</b> <u>'L &amp; T'</u> | TRIP (CO)                   |

| Description                                                | Product Image |
|------------------------------------------------------------|---------------|
| 01-Cavity Mold for <b>Fan cover for</b> 'Varsa Plastics'   |               |
| 01-Cavity Mold for <b>NDE Cover for 'Varsa Plastics'</b>   | STAMPORD.     |
| 01-Cavity Mold for <b>NDE Cover-2 for 'Varsa Plastics'</b> |               |