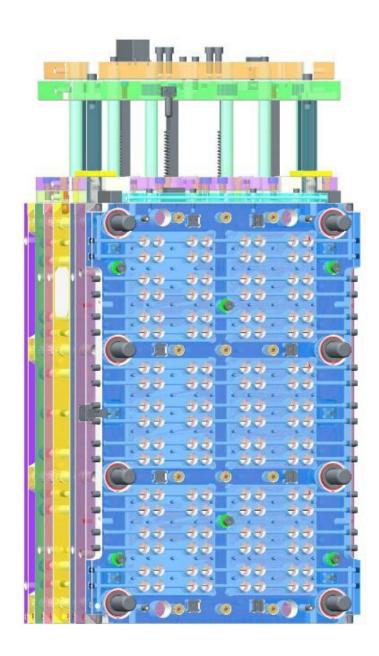

144 Cavity Mold Base for Fez Cap.

72 Cavity Mold Base for Harpic Slim Cap.

64 Cavity Mold Base for Oxidiser Cap.

48 Cavity Mold Base for Air Wick Cap.

#### 32 Cavity Mold Base for Dermicool Cap.

16 Cavity Bi- Injection with IMC Mold Base.

24 Cavity Bi- Injection with IMC Mold Base for 40mm Cap.

Parachute Cap Mold Base – 24 cavity

170ml Cap Mold Base – 24 cavity

Harpic Cap Mold Base – 72 cavity

#### Harpic Plug Mold Base – 48 cavity

Ezee Handle Mold Base – 8 cavity

Harpic Plug Mold Base – 32 cavity