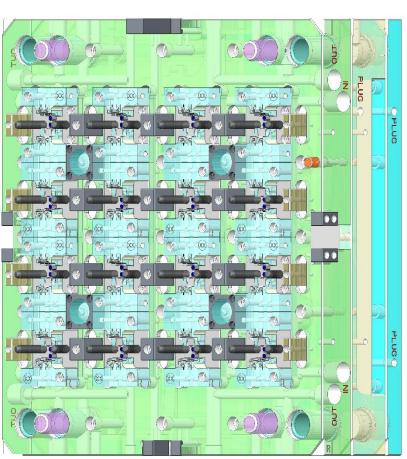

#### 32 Cavity Mold Base for Dermicool Cap.

16 Cavity Bi- Injection with IMC Mold Base.

24 Cavity Bi- Injection with IMC Mold Base for 40mm Cap.

Parachute Cap Mold Base – 24 cavity

170ml Cap Mold Base – 24 cavity

Harpic Cap Mold Base – 72 cavity