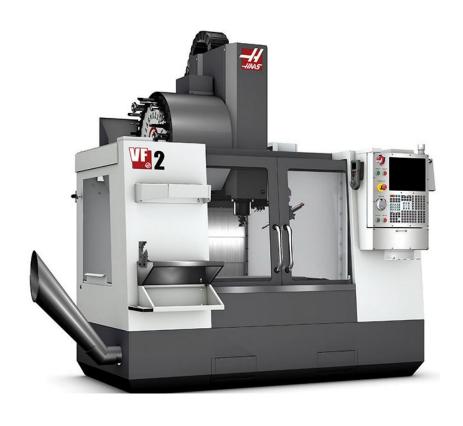

## **DESIGN CAPABILITY**

<u>CNC EDM</u> <u>GF - FORM20 - 1 No.</u> EDM CHMER- 2 No's.

<u>CNC MILLING</u> <u>BFW - BMV60 - 1 No.</u>

<u>CNC MILLING</u> <u>BFW - BMV65 - 1 No.</u>

CNC MILLING HASS - VF1 - 1 No. CNC MILLING HASS – VF2 – 1 No.