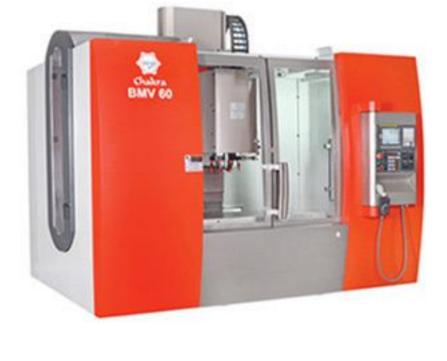

## **Machinery List.**

| CNC Vertical Milling Machine Centre. |       |               |              |                  |       |       |
|--------------------------------------|-------|---------------|--------------|------------------|-------|-------|
| MACHINE                              | AXIS  | SPINDLE SPEED | TRAVEL AREA  | TOOL<br>CAPACITY | MAKE  | E QTY |
| PS-95                                | X,Y,Z | 14,000 RPM    | 900*500*550  | 30               | MAKIN | O 1No |
| S-56                                 | X,Y,Z | 13,000 RPM    | 900*500*450  | 25               | MAKIN | O 1No |
| VM-6                                 | X,Y,Z | 15000 RPM     | 1626*813*762 | 25               | HAAS  | 2No's |
| VM-3                                 | X,Y,Z | 12,000 RPM    | 1016*660*635 | 25               | HAAS  | 1No   |
| VF-1                                 | X,Y,Z | 8100 RPM      | 508*406*508  | 24               | HAAS  | 1No   |
| VF-2                                 | X,Y,Z | 8100 RPM      | 750*400*500  | 24               | HAAS  | 1No   |
| MINI MILL                            | X,Y,Z | 6000 RPM      | 406*305*254  | 10               | HAAS  | 1No   |
| BMV-70TC20                           | X,Y,Z | 6000RPM       | 1600*910*810 | 24               | BFW   | 1No   |
| BMV-65TC20                           | X,Y,Z | 8000RPM       | 1280*700*650 | 24               | BFW   | 1No   |
| BMV-60T20                            | X,Y,Z | 8000RPM       | 1050*610*610 | 24               | BFW   | 1No   |
|                                      |       |               |              |                  |       |       |
| Total :                              |       |               | : 11 No's.   |                  |       |       |
| CNC Turning Machining Centre         |       |               |              |                  |       |       |
| Description Make C                   |       | Qty           |              |                  |       |       |
| CNC-Turning ACE- Micromatic 1No      |       |               | 1No          |                  |       |       |