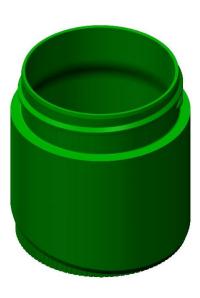

#### 48-Cavity Cap Mold for lodex 8gm.

24-Cavity Jar Mold for lodex 8gm.

24-Cavity Cap Mold for lodex 16gm.

24-Cavity Jar Mold for lodex 16gm.

16-Cavity Unscrewing Cap Mold.