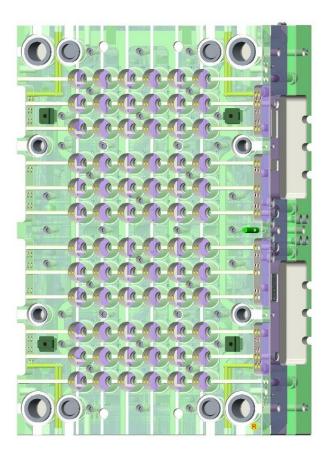

144 Cavity Mold Base for Fez Cap.

72 Cavity Mold Base for Harpic Slim Cap.

64 Cavity Mold Base for Oxidiser Cap.

48 Cavity Mold Base for Air Wick Cap.

#### 32 Cavity Mold Base for Dermicool Cap.

16 Cavity Bi- Injection with IMC Mold Base.

24 Cavity Bi- Injection with IMC Mold Base for 40mm Cap.

Parachute Cap Mold Base – 24 cavity

170ml Cap Mold Base – 24 cavity

Harpic Cap Mold Base – 72 cavity

#### Harpic Plug Mold Base – 48 cavity

Ezee Handle Mold Base – 8 cavity

Harpic Plug Mold Base – 32 cavity