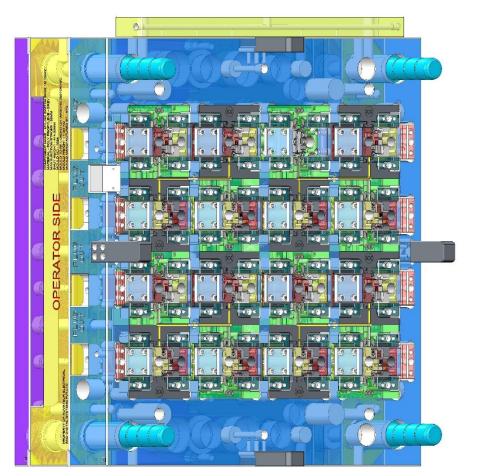

144 Cavity Mold Base for Fez Cap.

72 Cavity Mold Base for Harpic Slim Cap.

64 Cavity Mold Base for Oxidiser Cap.

48 Cavity Mold Base for Air Wick Cap.