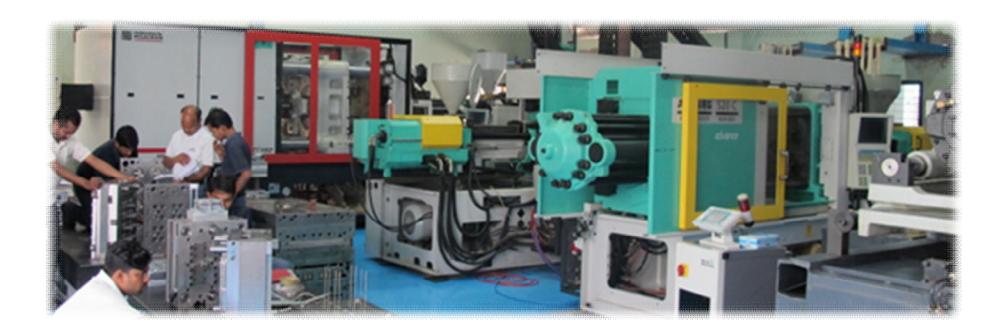

NC EDM</u> <u>GF - FORM20 - 1 No.</u> EDM CHMER- 2 No's.







<u>CNC MILLING</u> <u>BFW - BMV60 - 1 No.</u>





<u>CNC MILLING</u> <u>BFW - BMV65 - 1 No.</u>



CNC MILLING HASS - VF1 - 1 No. CNC MILLING HASS – VF2 – 1 No.









<u>CNC MILLING</u> <u>HASS - VM6 - 2 No's</u>

<u>CNC MILLING</u> <u>HASS - VM3 - 1 No.</u>









<u>CNC MILLING</u> <u>MAKINO - S56 - 1 No.</u>

<u>CNC MILLING</u> <u>MAKINO - PS95 - 1 No.</u>





CNC TURNING ACE – 1 No.



<u>CNC MILLING</u> <u>HASS – MINIMILL – 1 No.</u>





**DEEP HOLE DRILLING MACHINE – LOCH – 1 No.** 

#### **INSPECTION**





**COORDINATE MEASURING MACHINE - ZEISS - 1 No.** 











MANUFACTURING @ Parent company – Unit-1

## **CNC WIRE CUT**



**LASER 600 5AX** 



**CNC WIRE EDM** 



## **MOULD TRIAL CAPABILITY @ UNIT-2**



## **Machinery List.**



| CNC Vertical Milling Machine Centre. |       |               |              |                  |       |       |
|--------------------------------------|-------|---------------|--------------|------------------|-------|-------|
| MACHINE                              | AXIS  | SPINDLE SPEED | TRAVEL AREA  | TOOL<br>CAPACITY | MAKE  | E QTY |
| PS-95                                | X,Y,Z | 14,000 RPM    | 900*500*550  | 30               | MAKIN | O 1No |
| S-56                                 | X,Y,Z | 13,000 RPM    | 900*500*450  | 25               | MAKIN | O 1No |
| VM-6                                 | X,Y,Z | 15000 RPM     | 1626*813*762 | 25               | HAAS  | 2No's |
| VM-3                                 | X,Y,Z | 12,000 RPM    | 1016*660*635 | 25