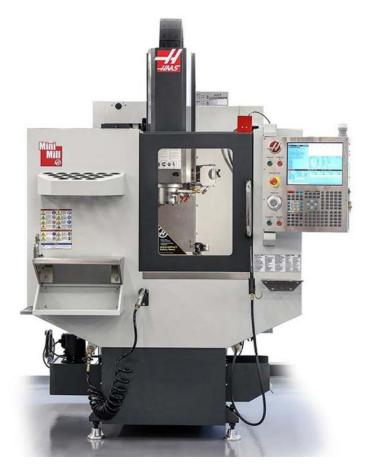

<u>CNC MILLING</u> <u>HASS – MINIMILL – 1 No.</u>

**DEEP HOLE DRILLING MACHINE – LOCH – 1 No.** 