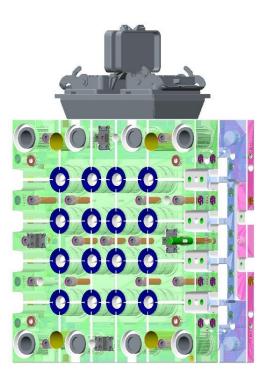

#### 48-Cavity Cap Mold for lodex 8gm.

24-Cavity Jar Mold for lodex 8gm.

24-Cavity Cap Mold for lodex 16gm.

24-Cavity Jar Mold for lodex 16gm.

16-Cavity Unscrewing Cap Mold.