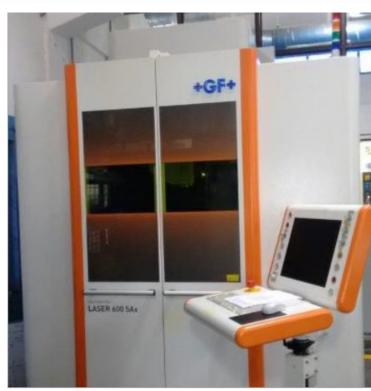

|

## **DESIGN CAPABILITY**











<u>CNC EDM</u> <u>GF - FORM20 - 1 No.</u> EDM CHMER- 2 No's.







<u>CNC MILLING</u> <u>BFW - BMV60 - 1 No.</u>





<u>CNC MILLING</u> <u>BFW - BMV65 - 1 No.</u>



CNC MILLING HASS - VF1 - 1 No. CNC MILLING HASS – VF2 – 1 No.









<u>CNC MILLING</u> <u>HASS - VM6 - 2 No's</u>

<u>CNC MILLING</u> <u>HASS - VM3 - 1 No.</u>









<u>CNC MILLING</u> <u>MAKINO - S56 - 1 No.</u>

<u>CNC MILLING</u> <u>MAKINO - PS95 - 1 No.</u>





CNC TURNING ACE – 1 No.



<u>CNC MILLING</u> <u>HASS – MINIMILL – 1 No.</u>





**DEEP HOLE DRILLING MACHINE – LOCH – 1 No.** 

#### **INSPECTION**





**COORDINATE MEASURING MACHINE - ZEISS - 1 No.** 











MANUFACTURING @ Parent company – Unit-1

## **CNC WIRE CUT**



**LASER 600 5AX** 



**CNC WIRE EDM** 



## **MOULD TRIAL CAPABILITY @ UNIT-2**



## **Machinery List.**



| CNC Vertical Milling Machine Centre. |       |               |              |                  |       |       |
|--------------------------------------|-------|---------------|--------------|------------------|-------|-------|
| MACHINE                              | AXIS  | SPINDLE SPEED | TRAVEL AREA  | TOOL<br>CAPACITY | MAKE  | E QTY |
| PS-95                                | X,Y,Z | 14,000 RPM    | 900*500*550  | 30               | MAKIN | O 1No |
| S-56                                 | X,Y,Z | 13,000 RPM    | 900*500*450  | 25               | MAKIN | O 1No |
| VM-6                                 | X,Y,Z | 15000 RPM     | 1626*813*762 | 25               | HAAS  | 2No's