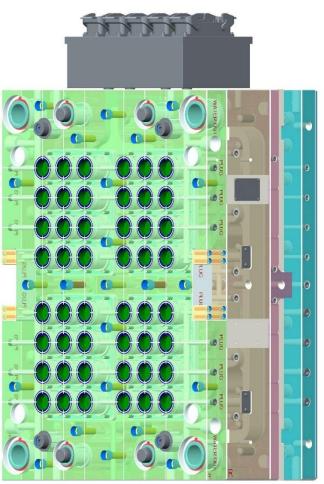

#### 48-Cavity Cap Mold for lodex 8gm.

24-Cavity Jar Mold for lodex 8gm.

24-Cavity Cap Mold for lodex 16gm.

24-Cavity Jar Mold for lodex 16gm.

16-Cavity Unscrewing Cap Mold.