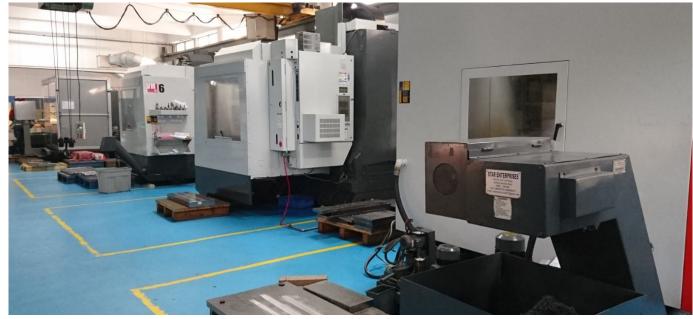

<u>CNC MILLING</u> <u>HASS - VM6 - 2 No's</u>

<u>CNC MILLING</u> <u>HASS - VM3 - 1 No.</u>

<u>CNC MILLING</u> <u>MAKINO - S56 - 1 No.</u>

<u>CNC MILLING</u> <u>MAKINO - PS95 - 1 No.</u>

CNC TURNING ACE – 1 No.

## **Machinery List.**

| CNC Vertical Milling Machine Centre. |       |               |              |                  |       |       |
|--------------------------------------|-------|---------------|--------------|------------------|-------|-------|
| MACHINE                              | AXIS  | SPINDLE SPEED | TRAVEL AREA  | TOOL<br>CAPACITY | MAKE  | E QTY |
| PS-95                                | X,Y,Z | 14,000 RPM    | 900*500*550  | 30               | MAKIN | O 1No |
| S-56                                 | X,Y,Z | 13,000 RPM    | 900*500*450  | 25               | MAKIN | O 1No |
| VM-6                                 | X,Y,Z | 15000 RPM     | 1626*813*762 | 25               | HAAS  | 2No's |
| VM-3                                 | X,Y,Z | 12,000 RPM    | 1016*660*635 | 25               | HAAS  | 1No   |
| VF-1                                 | X,Y,Z | 8100 RPM      | 508*406*508  | 24               | HAAS  | 1No   |
| VF-2                                 | X,Y,Z | 8100 RPM      | 750*400*500  | 24               | HAAS  | 1No   |
| MINI MILL                            | X,Y,Z | 6000 RPM      | 406*305*254  | 10               | HAAS  | 1No   |
| BMV-70TC20                           | X,Y,Z | 6000RPM       | 1600*910*810 | 24               | BFW   | 1No   |
| BMV-65TC20                           | X,Y,Z | 8000RPM       | 1280*700*650 | 24               | BFW   | 1No   |
| BMV-60T20                            | X,Y,Z | 8000RPM       | 1050*610*610 | 24               | BFW   | 1No   |
|                                      |       |               |              |                  |       |       |
| Total :                              |       |               | : 11 No's.   |                  |       |       |
| CNC Turning Machining Centre         |       |               |              |                  |       |       |
| Description Make C                   |       | Qty           |              |                  |       |       |
| CNC-Turning ACE- Micromatic 1No      |       |               | 1No          |                  |       |       |