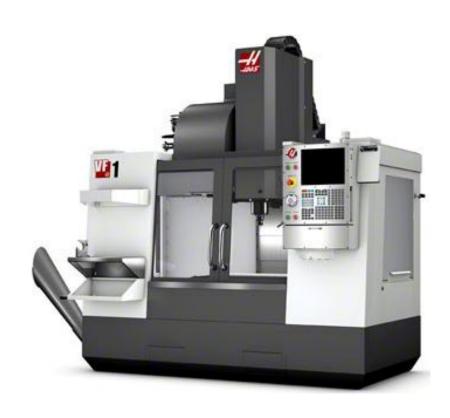

## **DESIGN CAPABILITY**

<u>CNC EDM</u> <u>GF - FORM20 - 1 No.</u> EDM CHMER- 2 No's.

<u>CNC MILLING</u> <u>BFW - BMV60 - 1 No.</u>

<u>CNC MILLING</u> <u>BFW - BMV65 - 1 No.</u>

CNC MILLING HASS - VF1 - 1 No. CNC MILLING HASS – VF2 – 1 No.