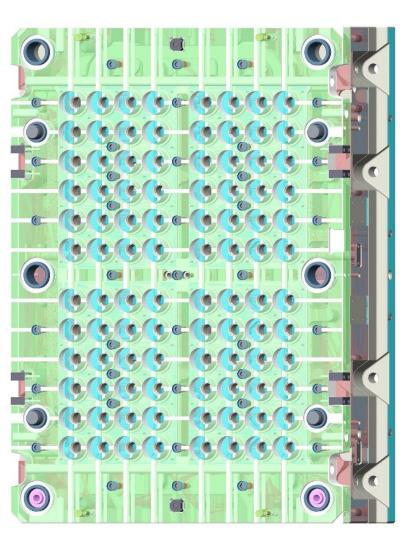

Harpic Cap Mold Base – 72 cavity

#### Harpic Plug Mold Base – 48 cavity

Ezee Handle Mold Base – 8 cavity

Harpic Plug Mold Base – 32 cavity