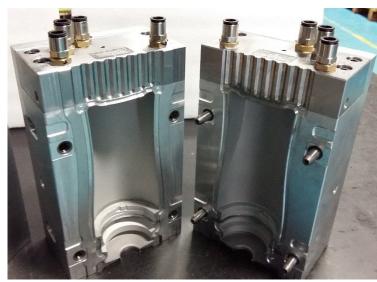

#### 1000ml Food Container 02-Cavity Mold.

#### 500ml Ice Cream Jar 02-Cavity Mold.

| Description                                          | Product Image                           |
|------------------------------------------------------|-----------------------------------------|
| 08-Cavity Mold for G2810 for 'Legrand'               | - 1 - 1 - 1 - 1 - 1 - 1 - 1 - 1 - 1 - 1 |
| 08-Cavity Mold for <b>G2128 for</b> 'Legrand'        |                                         |
| 08-Cavity Mold for <b>G2129 for</b> 'Legrand'        |                                         |
| 08-Cavity Mold for <b>G2130 for</b> <u>'Legrand'</u> |                                         |