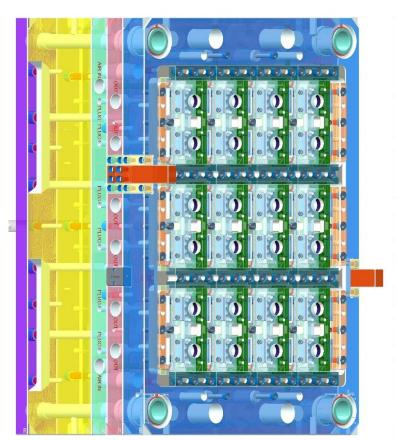

#### 48-Cavity Cap Mold for lodex 8gm.

24-Cavity Jar Mold for lodex 8gm.

24-Cavity Cap Mold for lodex 16gm.

24-Cavity Jar Mold for lodex 16gm.

16-Cavity Unscrewing Cap Mold.