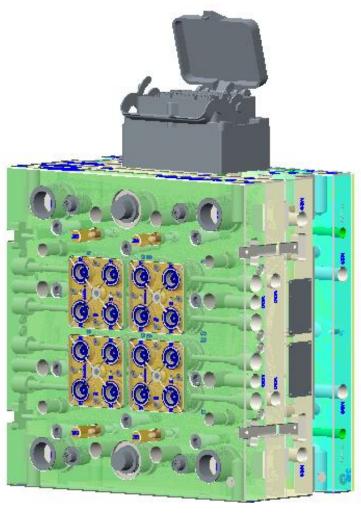

#### 16-Cavity Mold for Switch Base for Legrand.

08-Cavity Mold for G2128 for Legrand.

16-Cavity Mold for Retainer (Big).

16-Cavity Mold for G2131 for Legrand.

08-Cavity Mold for Rib Lock.