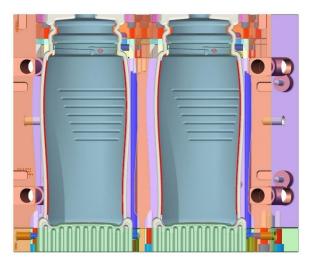

# **SOME OF OUR BLOW MOLD PICTURES.**

Horlicks 1Kg Jar – 2+2 Cavity Mold.

Horlicks 200gm Jar

## **SOME OF OUR BLOW MOLD PICTURES.**

Horlicks 450gm Jar

Horlicks 1.0 kg Jar – 2+2 Cavity Mold

25.0 Lit Can with Twin Neck.

| Description                                                      | Product Image |
|------------------------------------------------------------------|---------------|
| 02-Cavity Fully Hot Runner Mold for <b>1000ml Food Container</b> |               |
| 02-Cavity Fully Hot Runner Mold for <b>1000ml Ice Cream Lid</b>  |               |
| 01-Cavity Fully Hot Runner Mold for <b>1000ml Ice Cream Jar</b>  |               |
| 02-Cavity Fully Hot Runner Mold for <b>500ml Ice Cream Jar</b>   |               |