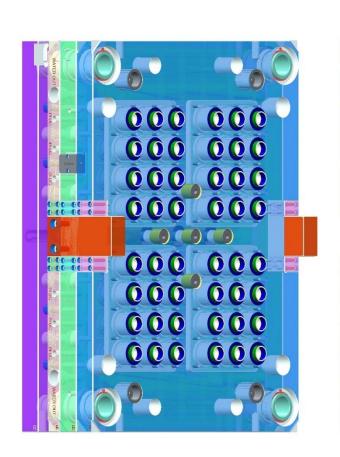

g Machine- Working Area ( 450mm * 150mm )  | JONES-SHIPMAN      | 1 No.   |  |
| Surface Grinding Machine- Working Area ( 300mm * 100mm )  | HMT                | 1 No.   |  |
| Cylindrical Grinding Machine                              | MICROMATIC         | 2 No's. |  |
| Convention Milling Machine                                | ESTEAM             | 2 No's. |  |
| Radial Drilling Machine                                   | HMT                | 1 No.   |  |
| Radial Drilling Machine                                   | RMS                | 1 No.   |  |
| Lathe Machine                                             | South Brand        | 1 No    |  |
| Block up Machine                                          | H.ERNAULT SOMUA    | 2 No's. |  |









#### 48-Cavity Cap Mold for lodex 8gm.









24-Cavity Jar Mold for lodex 8gm.









24-Cavity Cap Mold for lodex 16gm.











24-Cavity Jar Mold for lodex 16gm.











16-Cavity Unscrewing Cap Mold.





# **SOME OF OUR BLOW MOLD PICTURES.**





Horlicks 1Kg Jar – 2+2 Cavity Mold.



Horlicks 200gm Jar

## **SOME OF OUR BLOW MOLD PICTURES.**











Horlicks 450gm Jar

Horlicks 1.0 kg Jar – 2+2 Cavity Mold





25.0 Lit Can with Twin Neck.



| Description                                                      | Product Image |
|------------------------------------------------------------------|---------------|
| 02-Cavity Fully Hot Runner Mold for <b>1000ml Food Container</b> |               |
| 02-Cavity Fully Hot Runner Mold for <b>1000ml Ice Cream Lid</b>  |               |
| 01-Cavity Fully Hot Runner Mold