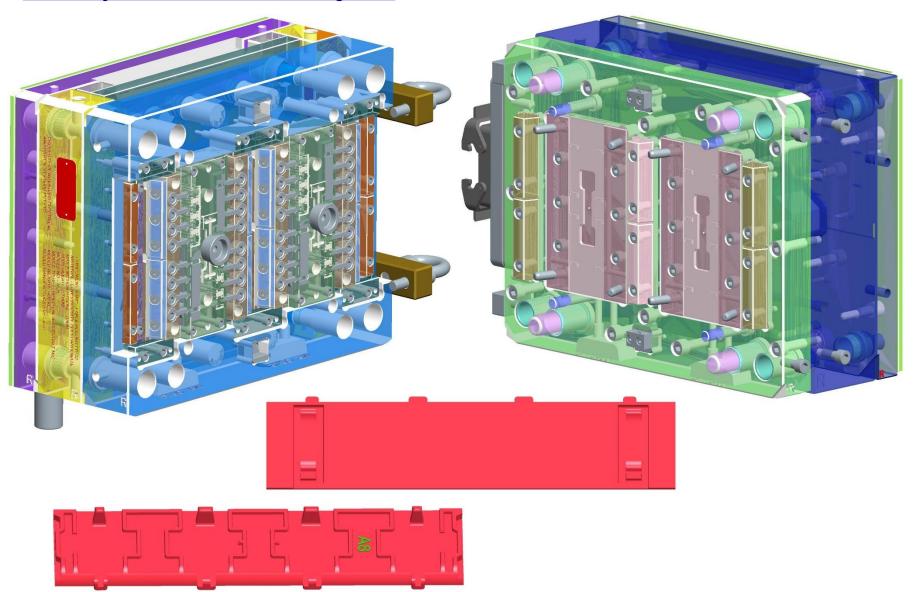

#### 48-Cavity Cap Mold for lodex 8gm.

24-Cavity Jar Mold for lodex 8gm.

24-Cavity Cap Mold for lodex 16gm.

24-Cavity Jar Mold for lodex 16gm.

16-Cavity Unscrewing Cap Mold.