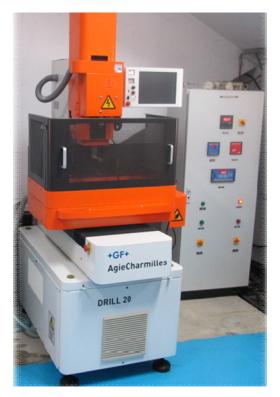

## **DESIGN CAPABILITY**

<u>CNC EDM</u> <u>GF - FORM20 - 1 No.</u> EDM CHMER- 2 No's.

<u>CNC MILLING</u> <u>BFW - BMV60 - 1 No.</u>

<u>CNC MILLING</u> <u>BFW - BMV65 - 1 No.</u>

CNC MILLING HASS - VF1 - 1 No. CNC MILLING HASS – VF2 – 1 No.

## **Machinery List.**

| Description                                               | Make               | Qty     |  |
|-----------------------------------------------------------|--------------------|---------|--|
| EDM                                                       |                    |         |  |
| Form 200                                                  | GF(AGIE CHARMILES) | 1No     |  |
| 50/N/C/M434C- Machine                                     | CHMER              | 2 No's. |  |
| Co-ordinate Measuring                                     | Machine            |         |  |
| Contura G2                                                | CARL ZEISS         | 1No     |  |
| Gun Drilling Machining                                    | y Centre           |         |  |
| Deep hole drilling machine                                | LOCH               | 1No     |  |
| Sand Blasting Mad                                         | hine               |         |  |
| Sand Blasting Machine                                     | MEC-SHOT           | 1No     |  |
| Conventional Machines                                     |                    |         |  |
| Surface Grinding Machine- Working Area ( 1500mm * 700mm ) | PERFECT            | 1 No.   |  |
| Surface Grinding Machine- Working Area ( 1500mm * 700mm ) | PERFECT            | 1 No.   |  |
| Surface Grinding Machine- Working Area (800mm * 400mm)    | PERFECT            | 1 No.   |  |
| Surface Grinding Machine- Working Area ( 450mm * 150mm )  | PRAGA              | 1 No.   |  |
| Surface Grinding Machine- Working Area ( 450mm * 150mm )  | JONES-SHIPMAN      | 1 No.   |  |
| Surface Grinding Machine- Working Area ( 300mm * 100mm )  | HMT                | 1 No.   |  |
| Cylindrical Grinding Machine                              | MICROMATIC         | 2 No's. |  |
| Convention Milling Machine                                | ESTEAM             | 2 No's. |  |
| Radial Drilling Machine                                   | HMT                | 1 No.   |  |
| Radial Drilling Machine                                   | RMS                | 1 No.   |  |
| Lathe Machine                                             | South Brand        | 1 No    |  |
| Block up Machine                                          | H.ERNAULT SOMUA    | 2 No's. |  |