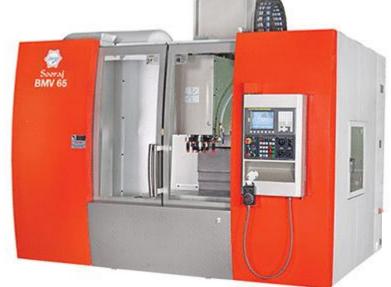

## **DESIGN CAPABILITY**

<u>CNC EDM</u> <u>GF - FORM20 - 1 No.</u> EDM CHMER- 2 No's.

<u>CNC MILLING</u> <u>BFW - BMV60 - 1 No.</u>

<u>CNC MILLING</u> <u>BFW - BMV65 - 1 No.</u>

CNC MILLING HASS - VF1 - 1 No. CNC MILLING HASS – VF2 – 1 No.