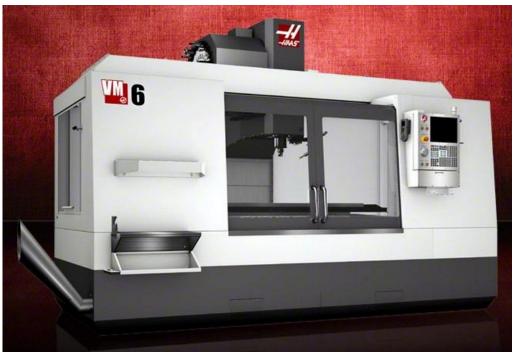

<u>CNC MILLING</u> <u>HASS - VM6 - 2 No's</u>

<u>CNC MILLING</u> <u>HASS - VM3 - 1 No.</u>

<u>CNC MILLING</u> <u>MAKINO - S56 - 1 No.</u>

<u>CNC MILLING</u> <u>MAKINO - PS95 - 1 No.</u>

CNC TURNING ACE – 1 No.