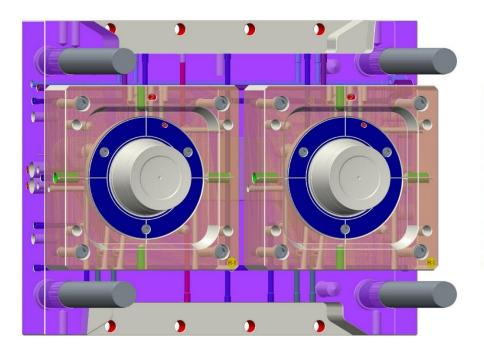

## **SOME OF OUR BLOW MOLD PICTURES.**

Horlicks 450gm Jar

Horlicks 1.0 kg Jar – 2+2 Cavity Mold

25.0 Lit Can with Twin Neck.

| Description                                                      | Product Image |
|------------------------------------------------------------------|---------------|
| 02-Cavity Fully Hot Runner Mold for <b>1000ml Food Container</b> |               |
| 02-Cavity Fully Hot Runner Mold for <b>1000ml Ice Cream Lid</b>  |               |
| 01-Cavity Fully Hot Runner Mold for <b>1000ml Ice Cream Jar</b>  |               |
| 02-Cavity Fully Hot Runner Mold for <b>500ml Ice Cream Jar</b>   |               |