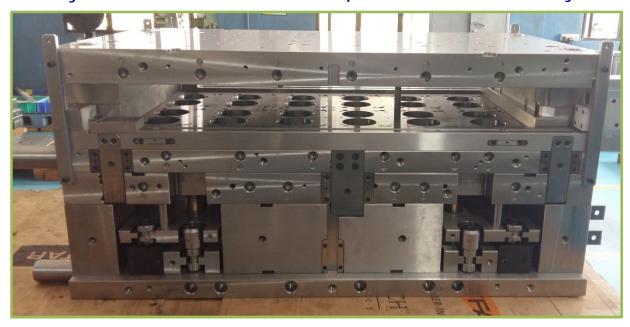

#### 48-Cavity Cap Mold for lodex 8gm.

24-Cavity Jar Mold for lodex 8gm.

24-Cavity Cap Mold for lodex 16gm.

24-Cavity Jar Mold for lodex 16gm.

16-Cavity Unscrewing Cap Mold.