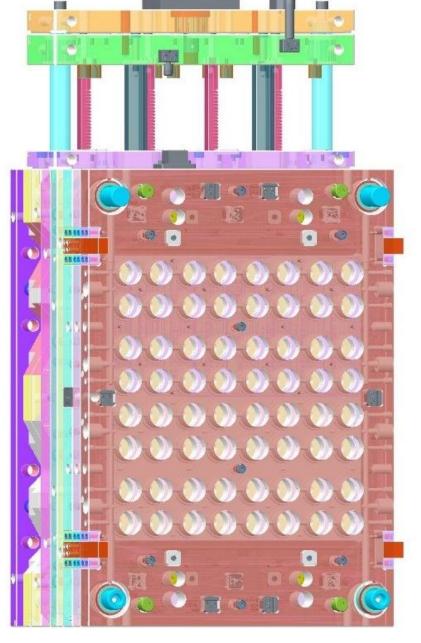

#### 48-Cavity Cap Mold for lodex 8gm.

24-Cavity Jar Mold for lodex 8gm.

24-Cavity Cap Mold for lodex 16gm.

24-Cavity Jar Mold for lodex 16gm.

16-Cavity Unscrewing Cap Mold.