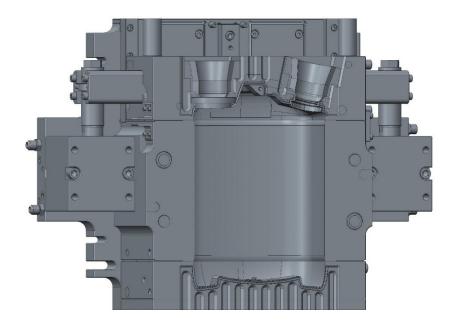

ne                                   | HMT                | 1 No.   |  |
| Radial Drilling Machine                                   | RMS                | 1 No.   |  |
| Lathe Machine                                             | South Brand        | 1 No    |  |
| Block up Machine                                          | H.ERNAULT SOMUA    | 2 No's. |  |









#### 48-Cavity Cap Mold for lodex 8gm.









24-Cavity Jar Mold for lodex 8gm.









24-Cavity Cap Mold for lodex 16gm.











24-Cavity Jar Mold for lodex 16gm.











16-Cavity Unscrewing Cap Mold.





# **SOME OF OUR BLOW MOLD PICTURES.**





Horlicks 1Kg Jar – 2+2 Cavity Mold.



Horlicks 200gm Jar

## **SOME OF OUR BLOW MOLD PICTURES.**











Horlicks 450gm Jar

Horlicks 1.0 kg Jar – 2+2 Cavity Mold





25.0 Lit Can with Twin Neck.



| Description                                                      | Product Image |
|------------------------------------------------------------------|---------------|
| 02-Cavity Fully Hot Runner Mold for <b>1000ml Food Container</b> |               |
| 02-Cavity Fully Hot Runner Mold for <b>1000ml Ice Cream Lid</b>  |               |
| 01-Cavity Fully Hot Runner Mold for <b>1000ml Ice Cream Jar</b>  |               |
| 02-Cavity Fully Hot Runner Mold for <b>500ml Ice Cream Jar</b>   |               |



| Description                                                    | Product Image |
|----------------------------------------------------------------|---------------|
| 02-Cavity Fully Hot Runner Mold for <b>750ml Ice Cream Lid</b> |               |
|