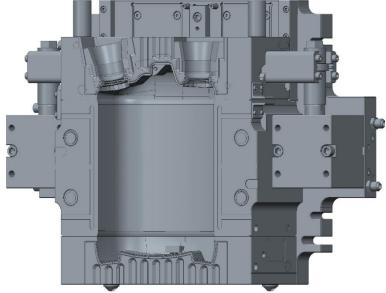

#### 500ml Ice Cream Jar 02-Cavity Mold.

| Description                                          | Product Image                           |
|------------------------------------------------------|-----------------------------------------|
| 08-Cavity Mold for G2810 for 'Legrand'               | - 1 - 1 - 1 - 1 - 1 - 1 - 1 - 1 - 1 - 1 |
| 08-Cavity Mold for <b>G2128 for</b> 'Legrand'        |                                         |
| 08-Cavity Mold for <b>G2129 for</b> 'Legrand'        |                                         |
| 08-Cavity Mold for <b>G2130 for</b> <u>'Legrand'</u> |                                         |