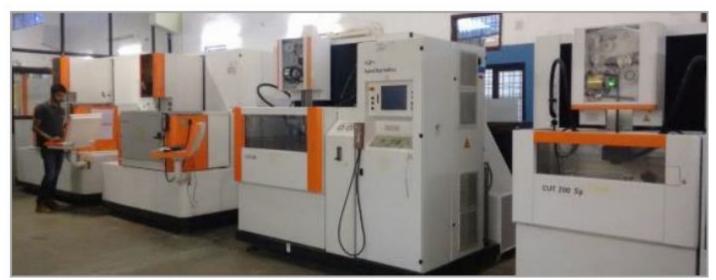

## **DESIGN CAPABILITY**

<u>CNC EDM</u> <u>GF - FORM20 - 1 No.</u> EDM CHMER- 2 No's.

<u>CNC MILLING</u> <u>BFW - BMV60 - 1 No.</u>

<u>CNC MILLING</u> <u>BFW - BMV65 - 1 No.</u>

CNC MILLING HASS - VF1 - 1 No. CNC MILLING HASS – VF2 – 1 No.

## **Machinery List.**

| Description                                               | Make               | Qty     |  |
|-----------------------------------------------------------|--------------------|---------|--|
| EDM                                                       |                    |         |  |
| Form 200                                                  | GF(AGIE CHARMILES) | 1No     |  |
| 50/N/C/M434C- Machine                                     | CHMER              | 2 No's. |  |
| Co-ordinate Measuring                                     | Machine            |         |  |
| Contura G2                                                | CARL ZEISS         | 1No     |  |
| Gun Drilling Machining                                    | y Centre           |         |  |
| Deep hole drilling machine                                | LOCH               | 1No     |  |
| Sand Blasting Mad                                         | hine               |         |  |
| Sand Blasting Machine                                     | MEC-SHOT           | 1No     |  |
| Conventional Machines                                     |                    |         |  |
| Surface Grinding Machine- Working Area ( 1500mm * 700mm ) | PERFECT            | 1 No.   |  |
| Surface Grinding Machine- Working Area ( 1500mm * 700mm ) | PERFECT            | 1 No.   |  |
| Surface Grinding Machine- Working Area (800mm * 400mm)    | PERFECT            | 1 No.   |  |
| Surface Grinding Machine- Working Area ( 450mm * 150mm )  | PRAGA              | 1 No.   |  |
| Surface Grinding Machine- Working Area ( 450mm * 150mm )  | JONES-SHIPMAN      | 1 No.   |  |
| Surface Grinding Machine- Working Area ( 300mm * 100mm )  | HMT                | 1 No.   |  |
| Cylindrical Grinding Machine                              | MICROMATIC         | 2 No's. |  |
| Convention Milling Machine                                | ESTEAM             | 2 No's. |  |
| Radial Drilling Machine                                   | HMT                | 1 No.   |  |
| Radial Drilling Machine                                   | RMS                | 1 No.   |  |
| Lathe Machine                                             | South Brand        | 1 No    |  |
| Block up Machine                                          | H.ERNAULT SOMUA    | 2 No's. |  |