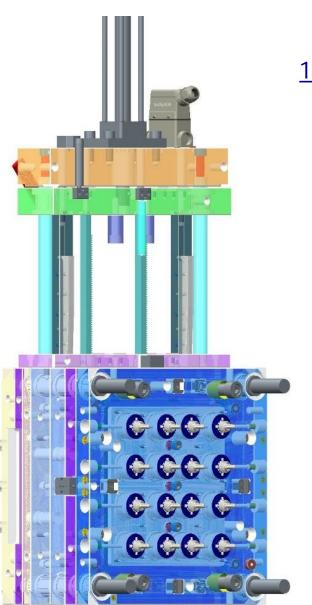

#### 48-Cavity Cap Mold for lodex 8gm.

24-Cavity Jar Mold for lodex 8gm.

24-Cavity Cap Mold for lodex 16gm.

24-Cavity Jar Mold for lodex 16gm.

16-Cavity Unscrewing Cap Mold.