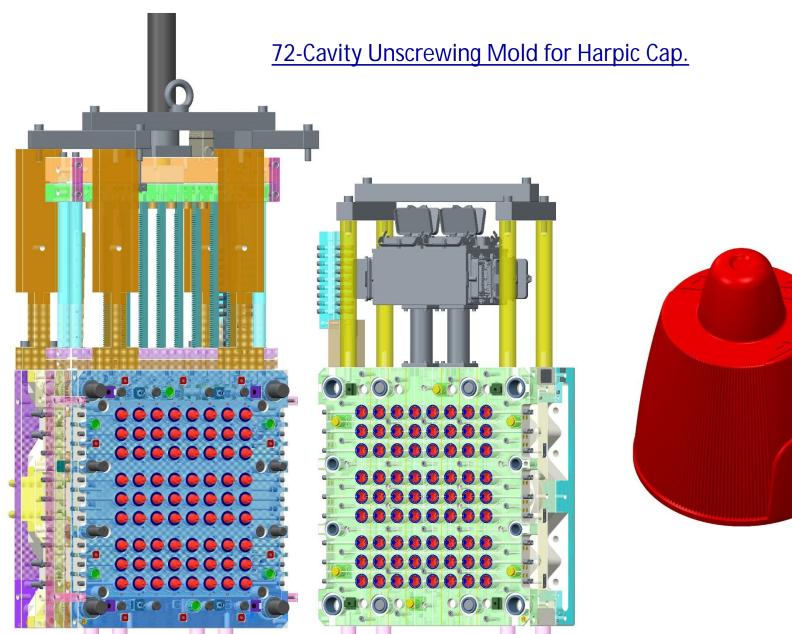

| 1 No.   |  |
| Surface Grinding Machine- Working Area ( 450mm * 150mm )  | JONES-SHIPMAN      | 1 No.   |  |
| Surface Grinding Machine- Working Area ( 300mm * 100mm )  | HMT                | 1 No.   |  |
| Cylindrical Grinding Machine                              | MICROMATIC         | 2 No's. |  |
| Convention Milling Machine                                | ESTEAM             | 2 No's. |  |
| Radial Drilling Machine                                   | HMT                | 1 No.   |  |
| Radial Drilling Machine                                   | RMS                | 1 No.   |  |
| Lathe Machine                                             | South Brand        | 1 No    |  |
| Block up Machine                                          | H.ERNAULT SOMUA    | 2 No's. |  |









#### 48-Cavity Cap Mold for lodex 8gm.









24-Cavity Jar Mold for lodex 8gm.









24-Cavity Cap Mold for lodex 16gm.











24-Cavity Jar Mold for lodex 16gm.











16-Cavity Unscrewing Cap Mold.





# **SOME OF OUR BLOW MOLD PICTURES.**





Horlicks 1Kg Jar – 2+2 Cavity Mold.



Horlicks 200gm Jar

## **SOME OF OUR BLOW MOLD PICTURES.**











Horlicks 450gm Jar

Horlicks 1.0 kg Jar – 2+2 Cavity Mold





25.0 Lit Can with Twin Neck.



| Description                                                      | Product Image |
|------------------------------------------------------------------|---------------|
| 02-Cavity Fully Hot Runner Mold for <b>1000ml Food Container</b> |               |
| 02-Cavity Fully Hot Runner Mold for <b>1000ml Ice Cream Lid</b>  |