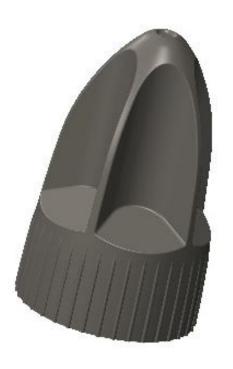

#### 1000ml Food Container 02-Cavity Mold.

#### 500ml Ice Cream Jar 02-Cavity Mold.

| Description                                          | Product Image                           |
|------------------------------------------------------|-----------------------------------------|
| 08-Cavity Mold for G2810 for 'Legrand'               | - 1 - 1 - 1 - 1 - 1 - 1 - 1 - 1 - 1 - 1 |
| 08-Cavity Mold for <b>G2128 for</b> 'Legrand'        |                                         |
| 08-Cavity Mold for <b>G2129 for</b> 'Legrand'        |                                         |
| 08-Cavity Mold for <b>G2130 for</b> <u>'Legrand'</u> |                                         |