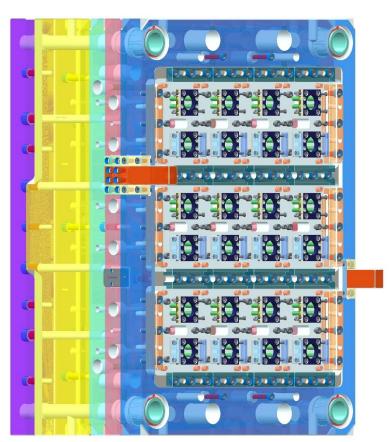

#### 48-Cavity Cap Mold for lodex 8gm.

24-Cavity Jar Mold for lodex 8gm.

24-Cavity Cap Mold for lodex 16gm.

24-Cavity Jar Mold for lodex 16gm.

16-Cavity Unscrewing Cap Mold.