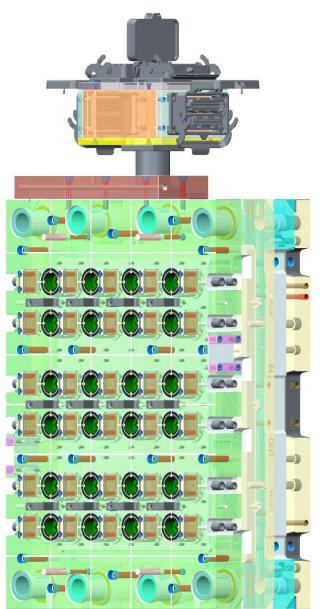

#### 48-Cavity Cap Mold for lodex 8gm.

24-Cavity Jar Mold for lodex 8gm.

24-Cavity Cap Mold for lodex 16gm.

24-Cavity Jar Mold for lodex 16gm.

16-Cavity Unscrewing Cap Mold.