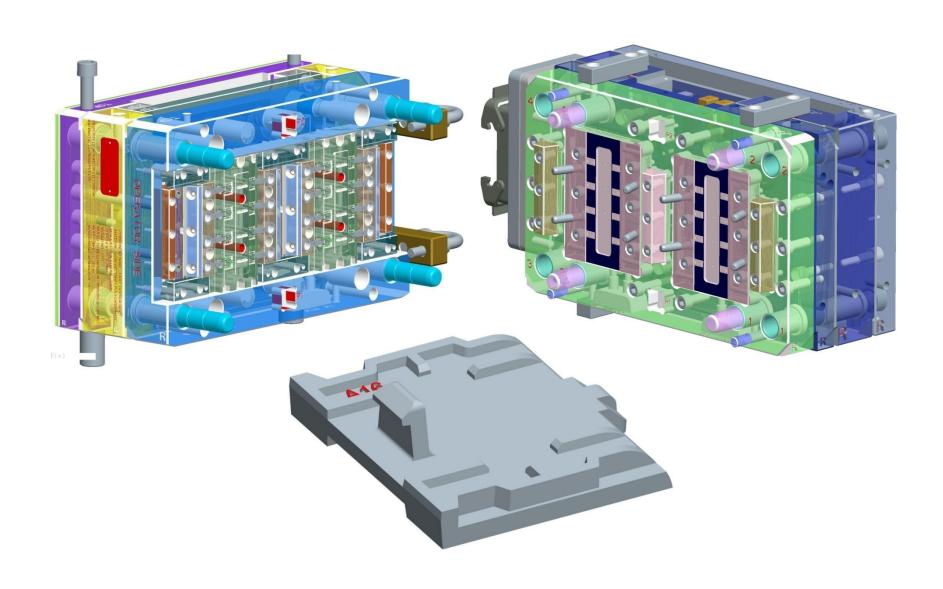

#### 500ml Ice Cream Jar 02-Cavity Mold.

| Description                                          | Product Image                           |
|------------------------------------------------------|-----------------------------------------|
| 08-Cavity Mold for G2810 for 'Legrand'               | - 1 - 1 - 1 - 1 - 1 - 1 - 1 - 1 - 1 - 1 |
| 08-Cavity Mold for <b>G2128 for</b> 'Legrand'        |                                         |
| 08-Cavity Mold for <b>G2129 for</b> 'Legrand'        |                                         |
| 08-Cavity Mold for <b>G2130 for</b> <u>'Legrand'</u> |                                         |

| Description                                           | Product Image            |
|-------------------------------------------------------|--------------------------|
| 16-Cavity Mold for <b>G2131 for 'Legrand'</b>         |                          |
| 16-Cavity Mold for <b>G2810 for 'Legrand'</b>         |                          |
| 16-Cavity Mold for Switch Base for 'Legrand'  2 Molds | [Ilagrand] Mada in India |

| Description                                              | Product Image |
|----------------------------------------------------------|---------------|
| 08-Cavity Mold for <b>Riblock for 'A Raymond'</b>        |               |
| 16-Cavity Mold for <b>Small Retainer for 'A Raymond'</b> |               |
| 16-Cavity Mold for <b>Big Retainer for 'A Raymond'</b>   |               |

| Description                                          | Product Image |
|------------------------------------------------------|---------------|
| 16-Cavity Mold for <b>Panel Clip for 'A Raymond'</b> |               |
| 1-Cavity Mold for Pipe Clip for 'A Raymond'          |               |

| Description                                              | Product Image               |
|----------------------------------------------------------|-----------------------------|
| 04-Cavity Mold for CB50530 for 'L & T'                   |                             |
| 04-Cavity Mold for CB50529 for 'L & T'                   | CBEOSZE L SPECIARS FRE LAND |
| 01-Cavity Mold for <b>Housing for</b> <u>'L &amp; T'</u> | TRIP (CO)                   |

| Description                                                | Product Image |
|------------------------------------------------------------|---------------|
| 01-Cavity Mold for <b>Fan cover for</b> 'Varsa Plastics'   |               |
| 01-Cavity Mold for <b>NDE Cover for 'Varsa Plastics'</b>   | STAMPORD.     |
| 01-Cavity Mold for <b>NDE Cover-2 for 'Varsa Plastics'</b> |               |