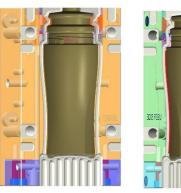

# **SOME OF OUR BLOW MOLD PICTURES.**

Horlicks 1Kg Jar – 2+2 Cavity Mold.

Horlicks 200gm Jar

## **SOME OF OUR BLOW MOLD PICTURES.**

Horlicks 450gm Jar

Horlicks 1.0 kg Jar – 2+2 Cavity Mold

25.0 Lit Can with Twin Neck.

| Description                                                      | Product Image |
|------------------------------------------------------------------|---------------|
| 02-Cavity Fully Hot Runner Mold for <b>1000ml Food Container</b> |               |
| 02-Cavity Fully Hot Runner Mold for <b>1000ml Ice Cream Lid</b>  |               |
| 01-Cavity Fully Hot Runner Mold for <b>1000ml Ice Cream Jar</b>  |               |
| 02-Cavity Fully Hot Runner Mold for <b>500ml Ice Cream Jar</b>   |               |