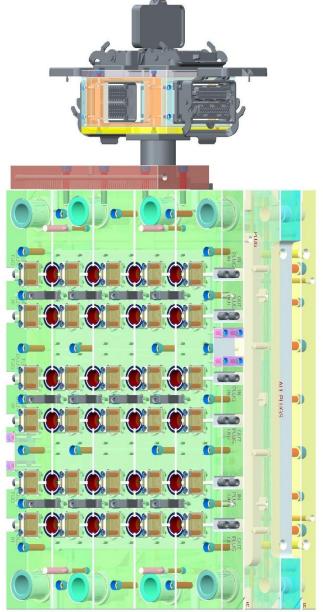

#### 48-Cavity Cap Mold for lodex 8gm.

24-Cavity Jar Mold for lodex 8gm.

24-Cavity Cap Mold for lodex 16gm.

24-Cavity Jar Mold for lodex 16gm.

16-Cavity Unscrewing Cap Mold.