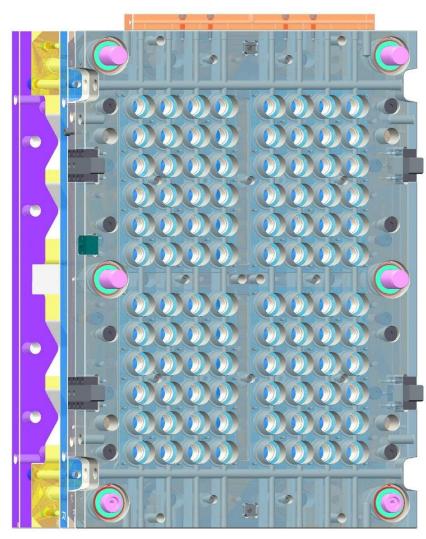

144 Cavity Mold Base for Fez Cap.

72 Cavity Mold Base for Harpic Slim Cap.

64 Cavity Mold Base for Oxidiser Cap.

48 Cavity Mold Base for Air Wick Cap.

#### 32 Cavity Mold Base for Dermicool Cap.

16 Cavity Bi- Injection with IMC Mold Base.

24 Cavity Bi- Injection with IMC Mold Base for 40mm Cap.

Parachute Cap Mold Base – 24 cavity

170ml Cap Mold Base – 24 cavity