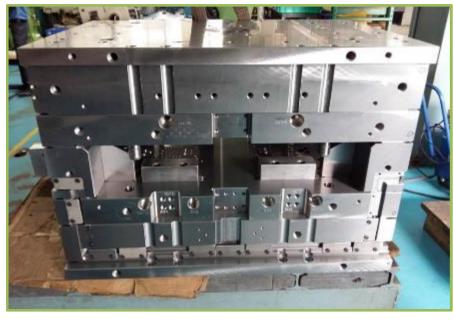

#### 16-Cavity Mold for Switch Base for Legrand.

08-Cavity Mold for G2128 for Legrand.

16-Cavity Mold for Retainer (Big).

16-Cavity Mold for G2131 for Legrand.

08-Cavity Mold for Rib Lock.