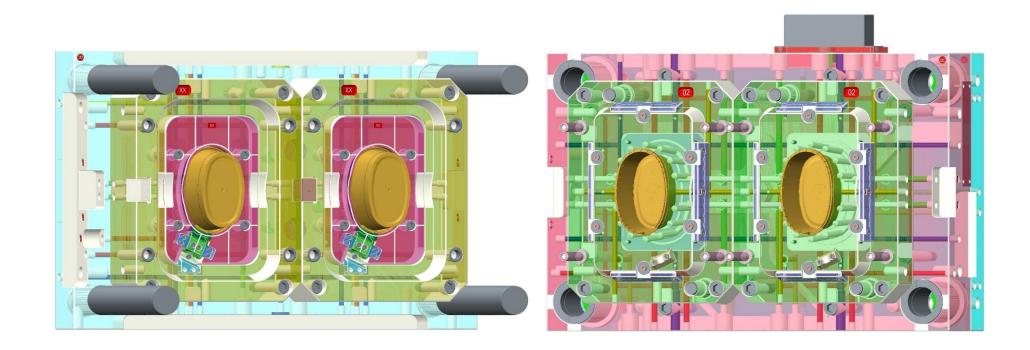

#### 48-Cavity Cap Mold for lodex 8gm.

24-Cavity Jar Mold for lodex 8gm.

24-Cavity Cap Mold for lodex 16gm.

24-Cavity Jar Mold for lodex 16gm.

16-Cavity Unscrewing Cap Mold.