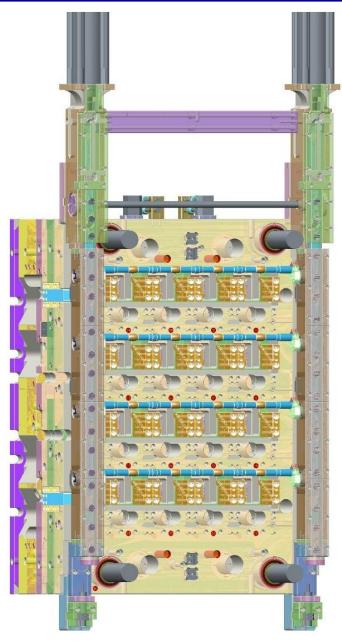

r Joy'</u></b> |               |
| 24-Cavity Mold for Mirror Base for <u>'Kinder Joy'</u>           |               |

#### **SOME OF OUR INJECTION MOLDS DEVELOPMENTS FOR TOYS**



| Description                                             | Product Image |
|---------------------------------------------------------|---------------|
| 16-Cavity Mold for <b>Disk for</b> 'Kinder Joy'         |               |
| 16-Cavity Mold for <b>Magic Mirror for</b> 'Kinder Joy' |               |
| 32-Cavity Mold for <b>Brush Holder for</b> 'Kinder Joy' |               |





144 Cavity Mold Base for Fez Cap.













72 Cavity Mold Base for Harpic Slim Cap.







64 Cavity Mold Base for Oxidiser Cap.







48 Cavity Mold Base for Air Wick Cap.





#### 32 Cavity Mold Base for Dermicool Cap.









16 Cavity Bi- Injection with IMC Mold Base.





24 Cavity Bi- Injection with IMC Mold Base for 40mm Cap.









Parachute Cap Mold Base – 24 cavity

170ml Cap Mold Base – 24 cavity







Harpic Cap Mold Base – 72 cavity

#### Harpic Plug Mold Base – 48 cavity







Ezee Handle Mold Base – 8 cavity

Harpic Plug Mold Base – 32 cavity





### THANK YOU FOR YOUR TIME