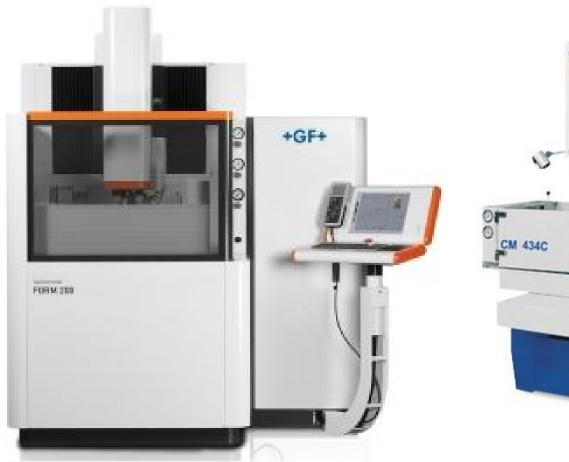

## **DESIGN CAPABILITY**

<u>CNC EDM</u> <u>GF - FORM20 - 1 No.</u> EDM CHMER- 2 No's.

<u>CNC MILLING</u> <u>BFW - BMV60 - 1 No.</u>

<u>CNC MILLING</u> <u>BFW - BMV65 - 1 No.</u>

CNC MILLING HASS - VF1 - 1 No. CNC MILLING HASS – VF2 – 1 No.

## **Machinery List.**

| Description                                               | Make               | Qty     |  |
|-----------------------------------------------------------|--------------------|---------|--|
| EDM                                                       |                    |         |  |
| Form 200                                                  | GF(AGIE CHARMILES) | 1No     |  |
| 50/N/C/M434C- Machine                                     | CHMER              | 2 No's. |  |
| Co-ordinate Measuring                                     | Machine            |         |  |
| Contura G2                                                | CARL ZEISS         | 1No     |  |
| Gun Drilling Machining                                    | y Centre           |         |  |
| Deep hole drilling machine                                | LOCH               | 1No     |  |
| Sand Blasting Mad                                         | hine               |         |  |
| Sand Blasting Machine                                     | MEC-SHOT           | 1No     |  |
| Conventional Machines                                     |                    |         |  |
| Surface Grinding Machine- Working Area ( 1500mm * 700mm ) | PERFECT            | 1 No.   |  |
| Surface Grinding Machine- Working Area ( 1500mm * 700mm ) | PERFECT            | 1 No.   |  |
| Surface Grinding Machine- Working Area (800mm * 400mm)    | PERFECT            | 1 No.   |  |
| Surface Grinding Machine- Working Area ( 450mm * 150mm )  | PRAGA              | 1 No.   |  |
| Surface Grinding Machine- Working Area ( 450mm * 150mm )  | JONES-SHIPMAN      | 1 No.   |  |
| Surface Grinding Machine- Working Area ( 300mm * 100mm )  | HMT                | 1 No.   |  |
| Cylindrical Grinding Machine                              | MICROMATIC         | 2 No's. |  |
| Convention Milling Machine                                | ESTEAM             | 2 No's. |  |
| Radial Drilling Machine                                   | HMT                | 1 No.   |  |
| Radial Drilling Machine                                   | RMS                | 1 No.   |  |
| Lathe Machine                                             | South Brand        | 1 No    |  |
| Block up Machine                                          | H.ERNAULT SOMUA    | 2 No's. |  |