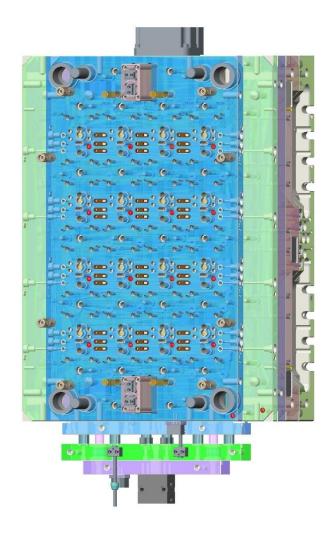

144 Cavity Mold Base for Fez Cap.

72 Cavity Mold Base for Harpic Slim Cap.

64 Cavity Mold Base for Oxidiser Cap.

48 Cavity Mold Base for Air Wick Cap.

#### 32 Cavity Mold Base for Dermicool Cap.

16 Cavity Bi- Injection with IMC Mold Base.

24 Cavity Bi- Injection with IMC Mold Base for 40mm Cap.

Parachute Cap Mold Base – 24 cavity

170ml Cap Mold Base – 24 cavity