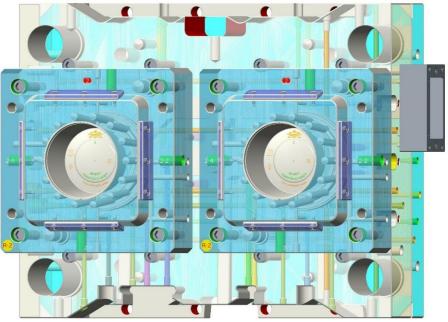

| Description                                                    | Product Image |
|----------------------------------------------------------------|---------------|
| 02-Cavity Fully Hot Runner Mold for <b>750ml Ice Cream Lid</b> |               |
| 01-Cavity Fully Hot Runner Mold for <b>750ml Ice Cream Jar</b> |               |
| 01-Cavity Fully Hot runner Mold for <b>130ml Ice cream Lid</b> |               |
| 01-Cavity Fully Hot runner Mold for <b>130ml Ice cream Jar</b> |               |