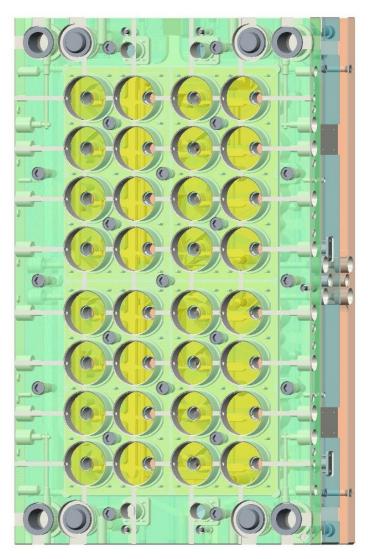

144 Cavity Mold Base for Fez Cap.

72 Cavity Mold Base for Harpic Slim Cap.

64 Cavity Mold Base for Oxidiser Cap.

48 Cavity Mold Base for Air Wick Cap.

#### 32 Cavity Mold Base for Dermicool Cap.

16 Cavity Bi- Injection with IMC Mold Base.

24 Cavity Bi- Injection with IMC Mold Base for 40mm Cap.

Parachute Cap Mold Base – 24 cavity

170ml Cap Mold Base – 24 cavity