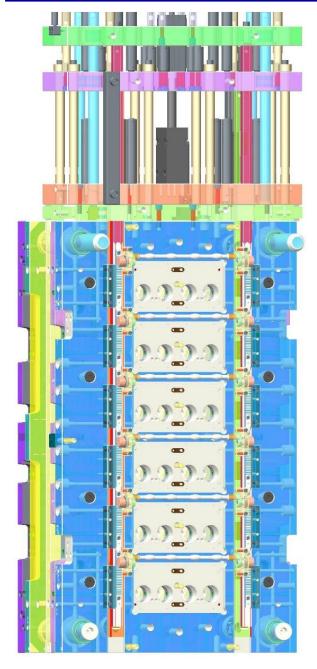

144 Cavity Mold Base for Fez Cap.

72 Cavity Mold Base for Harpic Slim Cap.

64 Cavity Mold Base for Oxidiser Cap.

48 Cavity Mold Base for Air Wick Cap.

#### 32 Cavity Mold Base for Dermicool Cap.

16 Cavity Bi- Injection with IMC Mold Base.

24 Cavity Bi- Injection with IMC Mold Base for 40mm Cap.

Parachute Cap Mold Base – 24 cavity

170ml Cap Mold Base – 24 cavity