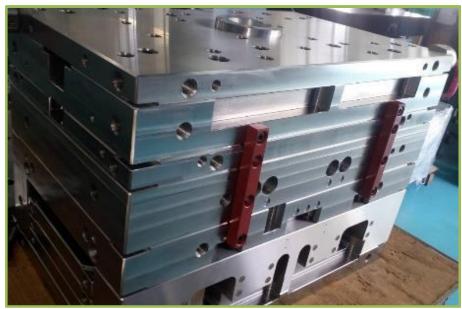

144 Cavity Mold Base for Fez Cap.

72 Cavity Mold Base for Harpic Slim Cap.

64 Cavity Mold Base for Oxidiser Cap.

48 Cavity Mold Base for Air Wick Cap.

#### 32 Cavity Mold Base for Dermicool Cap.

16 Cavity Bi- Injection with IMC Mold Base.

24 Cavity Bi- Injection with IMC Mold Base for 40mm Cap.

Parachute Cap Mold Base – 24 cavity

170ml Cap Mold Base – 24 cavity