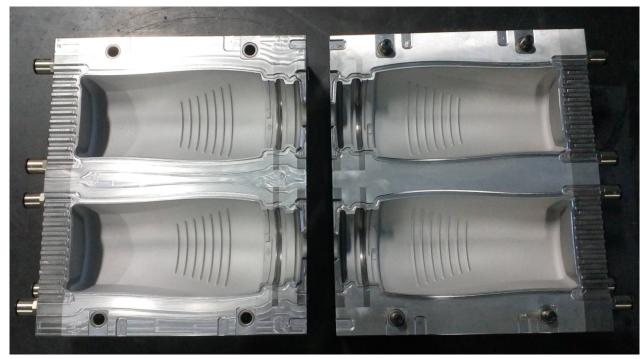

#### 1000ml Food Container 02-Cavity Mold.

#### 500ml Ice Cream Jar 02-Cavity Mold.

| Description                                          | Product Image                           |
|------------------------------------------------------|-----------------------------------------|
| 08-Cavity Mold for G2810 for 'Legrand'               | - 1 - 1 - 1 - 1 - 1 - 1 - 1 - 1 - 1 - 1 |
| 08-Cavity Mold for <b>G2128 for</b> 'Legrand'        |                                         |
| 08-Cavity Mold for <b>G2129 for</b> 'Legrand'        |                                         |
| 08-Cavity Mold for <b>G2130 for</b> <u>'Legrand'</u> |                                         |