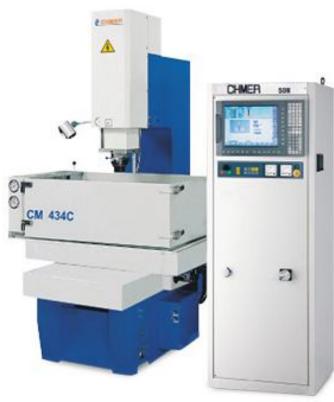

## **DESIGN CAPABILITY**

<u>CNC EDM</u> <u>GF - FORM20 - 1 No.</u> EDM CHMER- 2 No's.

<u>CNC MILLING</u> <u>BFW - BMV60 - 1 No.</u>

<u>CNC MILLING</u> <u>BFW - BMV65 - 1 No.</u>

CNC MILLING HASS - VF1 - 1 No. CNC MILLING HASS – VF2 – 1 No.

## **Machinery List.**

| Description                                               | Make               | Qty     |  |
|-----------------------------------------------------------|--------------------|---------|--|
| EDM                                                       |                    |         |  |
| Form 200                                                  | GF(AGIE CHARMILES) | 1No     |  |
| 50/N/C/M434C- Machine                                     | CHMER              | 2 No's. |  |
| Co-ordinate Measuring                                     | Machine            |         |  |
| Contura G2                                                | CARL ZEISS         | 1No     |  |
| Gun Drilling Machining                                    | y Centre           |         |  |
| Deep hole drilling machine                                | LOCH               | 1No     |  |
| Sand Blasting Mad                                         | hine               |         |  |
| Sand Blasting Machine                                     | MEC-SHOT           | 1No     |  |
| Conventional Machines                                     |                    |         |  |
| Surface Grinding Machine- Working Area ( 1500mm * 700mm ) | PERFECT            | 1 No.   |  |
| Surface Grinding Machine- Working Area ( 1500mm * 700mm ) | PERFECT            | 1 No.   |  |
| Surface Grinding Machine- Working Area (800mm * 400mm)    | PERFECT            | 1 No.   |  |
| Surface Grinding Machine- Working Area ( 450mm * 150mm )  | PRAGA              | 1 No.   |  |
| Surface Grinding Machine- Working Area ( 450mm * 150mm )  | JONES-SHIPMAN      | 1 No.   |  |
| Surface Grinding Machine- Working Area ( 300mm * 100mm )  | HMT                | 1 No.   |  |
| Cylindrical Grinding Machine                              | MICROMATIC         | 2 No's. |  |
| Convention Milling Machine                                | ESTEAM             | 2 No's. |  |
| Radial Drilling Machine                                   | HMT                | 1 No.   |  |
| Radial Drilling Machine                                   | RMS                | 1 No.   |  |
| Lathe Machine                                             | South Brand        | 1 No    |  |
| Block up Machine                                          | H.ERNAULT SOMUA    | 2 No's. |  |