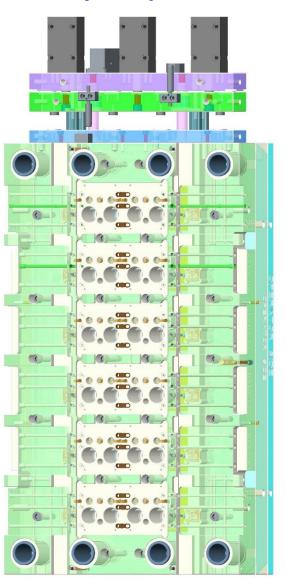

144 Cavity Mold Base for Fez Cap.

72 Cavity Mold Base for Harpic Slim Cap.

64 Cavity Mold Base for Oxidiser Cap.

48 Cavity Mold Base for Air Wick Cap.

#### 32 Cavity Mold Base for Dermicool Cap.

16 Cavity Bi- Injection with IMC Mold Base.

24 Cavity Bi- Injection with IMC Mold Base for 40mm Cap.

Parachute Cap Mold Base – 24 cavity

170ml Cap Mold Base – 24 cavity