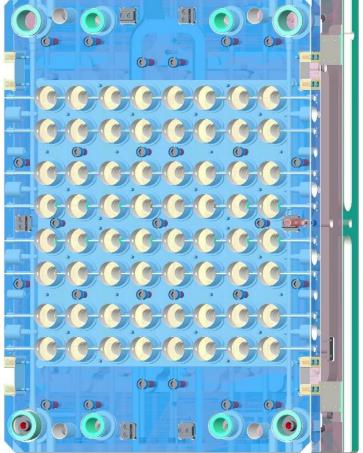

144 Cavity Mold Base for Fez Cap.

72 Cavity Mold Base for Harpic Slim Cap.

64 Cavity Mold Base for Oxidiser Cap.

48 Cavity Mold Base for Air Wick Cap.

#### 32 Cavity Mold Base for Dermicool Cap.

16 Cavity Bi- Injection with IMC Mold Base.

24 Cavity Bi- Injection with IMC Mold Base for 40mm Cap.

Parachute Cap Mold Base – 24 cavity

170ml Cap Mold Base – 24 cavity

Harpic Cap Mold Base – 72 cavity

#### Harpic Plug Mold Base – 48 cavity

Ezee Handle Mold Base – 8 cavity

Harpic Plug Mold Base – 32 cavity