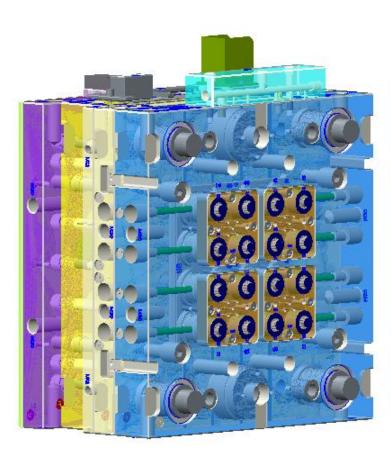

#### 16-Cavity Mold for Switch Base for Legrand.

08-Cavity Mold for G2128 for Legrand.

16-Cavity Mold for Retainer (Big).

16-Cavity Mold for G2131 for Legrand.

08-Cavity Mold for Rib Lock.