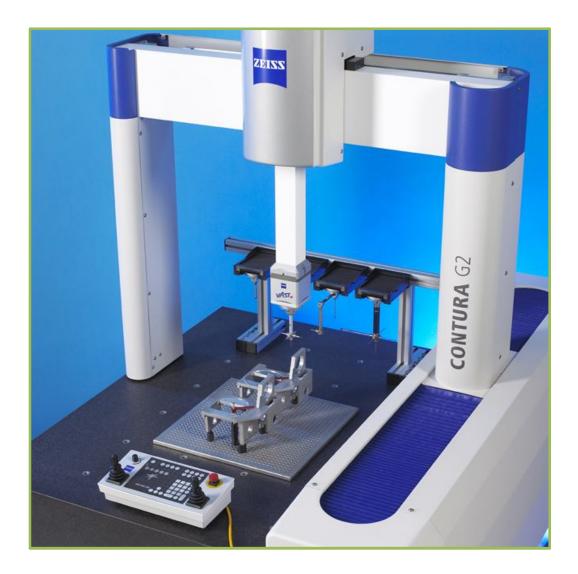

#### **INSPECTION**

**COORDINATE MEASURING MACHINE - ZEISS - 1 No.** 

MANUFACTURING @ Parent company – Unit-1

## **Machinery List.**

| Description                                               | Make               | Qty     |  |
|-----------------------------------------------------------|--------------------|---------|--|
| EDM                                                       |                    |         |  |
| Form 200                                                  | GF(AGIE CHARMILES) | 1No     |  |
| 50/N/C/M434C- Machine                                     | CHMER              | 2 No's. |  |
| Co-ordinate Measuring                                     | Machine            |         |  |
| Contura G2                                                | CARL ZEISS         | 1No     |  |
| Gun Drilling Machining                                    | y Centre           |         |  |
| Deep hole drilling machine                                | LOCH               | 1No     |  |
| Sand Blasting Mad                                         | hine               |         |  |
| Sand Blasting Machine                                     | MEC-SHOT           | 1No     |  |
| Conventional Machines                                     |                    |         |  |
| Surface Grinding Machine- Working Area ( 1500mm * 700mm ) | PERFECT            | 1 No.   |  |
| Surface Grinding Machine- Working Area ( 1500mm * 700mm ) | PERFECT            | 1 No.   |  |
| Surface Grinding Machine- Working Area (800mm * 400mm)    | PERFECT            | 1 No.   |  |
| Surface Grinding Machine- Working Area ( 450mm * 150mm )  | PRAGA              | 1 No.   |  |
| Surface Grinding Machine- Working Area ( 450mm * 150mm )  | JONES-SHIPMAN      | 1 No.   |  |
| Surface Grinding Machine- Working Area ( 300mm * 100mm )  | HMT                | 1 No.   |  |
| Cylindrical Grinding Machine                              | MICROMATIC         | 2 No's. |  |
| Convention Milling Machine                                | ESTEAM             | 2 No's. |  |
| Radial Drilling Machine                                   | HMT                | 1 No.   |  |
| Radial Drilling Machine                                   | RMS                | 1 No.   |  |
| Lathe Machine                                             | South Brand        | 1 No    |  |
| Block up Machine                                          | H.ERNAULT SOMUA    | 2 No's. |  |