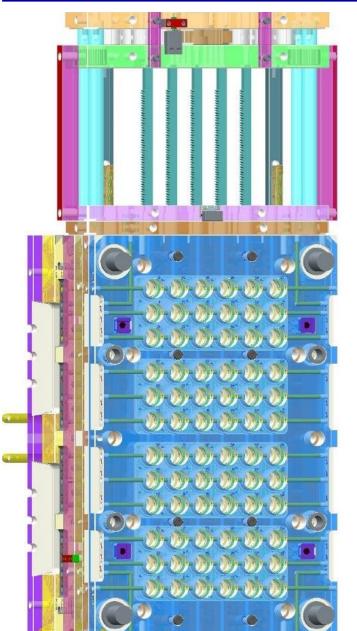

#### 48-Cavity Cap Mold for lodex 8gm.

24-Cavity Jar Mold for lodex 8gm.

24-Cavity Cap Mold for lodex 16gm.

24-Cavity Jar Mold for lodex 16gm.

16-Cavity Unscrewing Cap Mold.