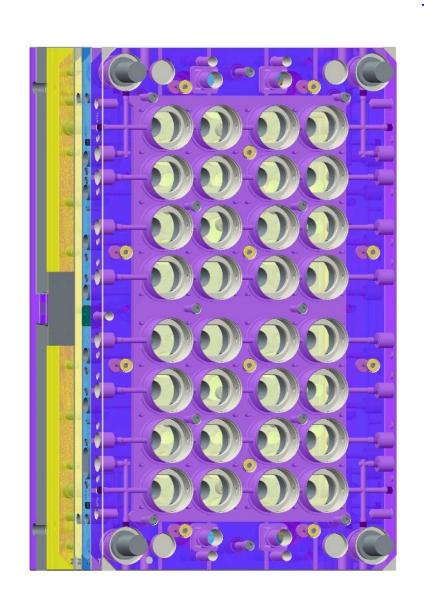

144 Cavity Mold Base for Fez Cap.

72 Cavity Mold Base for Harpic Slim Cap.

64 Cavity Mold Base for Oxidiser Cap.

48 Cavity Mold Base for Air Wick Cap.

#### 32 Cavity Mold Base for Dermicool Cap.

16 Cavity Bi- Injection with IMC Mold Base.

24 Cavity Bi- Injection with IMC Mold Base for 40mm Cap.

Parachute Cap Mold Base – 24 cavity

170ml Cap Mold Base – 24 cavity