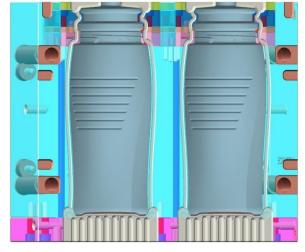

# **SOME OF OUR BLOW MOLD PICTURES.**

Horlicks 1Kg Jar – 2+2 Cavity Mold.

Horlicks 200gm Jar

## **SOME OF OUR BLOW MOLD PICTURES.**

Horlicks 450gm Jar

Horlicks 1.0 kg Jar – 2+2 Cavity Mold

25.0 Lit Can with Twin Neck.

| Description                                                      | Product Image |
|------------------------------------------------------------------|---------------|
| 02-Cavity Fully Hot Runner Mold for <b>1000ml Food Container</b> |               |
| 02-Cavity Fully Hot Runner Mold for <b>1000ml Ice Cream Lid</b>  |               |
| 01-Cavity Fully Hot Runner Mold for <b>1000ml Ice Cream Jar</b>  |               |
| 02-Cavity Fully Hot Runner Mold for <b>500ml Ice Cream Jar</b>   |               |