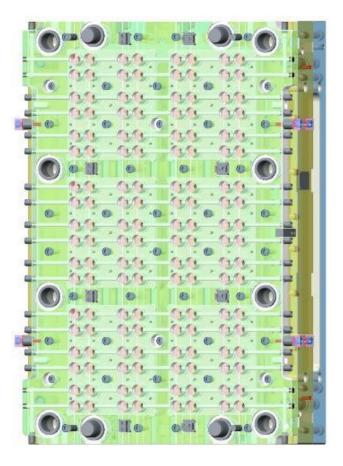

144 Cavity Mold Base for Fez Cap.

72 Cavity Mold Base for Harpic Slim Cap.

64 Cavity Mold Base for Oxidiser Cap.

48 Cavity Mold Base for Air Wick Cap.

#### 32 Cavity Mold Base for Dermicool Cap.

16 Cavity Bi- Injection with IMC Mold Base.

24 Cavity Bi- Injection with IMC Mold Base for 40mm Cap.

Parachute Cap Mold Base – 24 cavity

170ml Cap Mold Base – 24 cavity