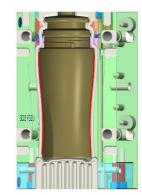

# **SOME OF OUR BLOW MOLD PICTURES.**

Horlicks 1Kg Jar – 2+2 Cavity Mold.

Horlicks 200gm Jar

## **SOME OF OUR BLOW MOLD PICTURES.**

Horlicks 450gm Jar

Horlicks 1.0 kg Jar – 2+2 Cavity Mold

25.0 Lit Can with Twin Neck.

| Description                                                      | Product Image |
|------------------------------------------------------------------|---------------|
| 02-Cavity Fully Hot Runner Mold for <b>1000ml Food Container</b> |               |
| 02-Cavity Fully Hot Runner Mold for <b>1000ml Ice Cream Lid</b>  |               |
| 01-Cavity Fully Hot Runner Mold for <b>1000ml Ice Cream Jar</b>  |               |
| 02-Cavity Fully Hot Runner Mold for <b>500ml Ice Cream Jar</b>   |               |