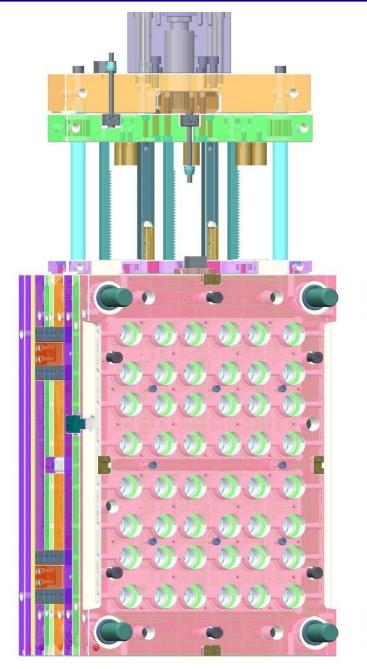

#### 48-Cavity Cap Mold for lodex 8gm.

24-Cavity Jar Mold for lodex 8gm.

24-Cavity Cap Mold for lodex 16gm.

24-Cavity Jar Mold for lodex 16gm.

16-Cavity Unscrewing Cap Mold.