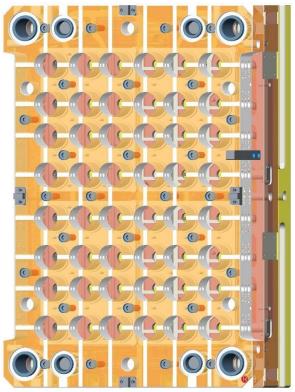

144 Cavity Mold Base for Fez Cap.

72 Cavity Mold Base for Harpic Slim Cap.

64 Cavity Mold Base for Oxidiser Cap.

48 Cavity Mold Base for Air Wick Cap.

#### 32 Cavity Mold Base for Dermicool Cap.

16 Cavity Bi- Injection with IMC Mold Base.

24 Cavity Bi- Injection with IMC Mold Base for 40mm Cap.

Parachute Cap Mold Base – 24 cavity

170ml Cap Mold Base – 24 cavity